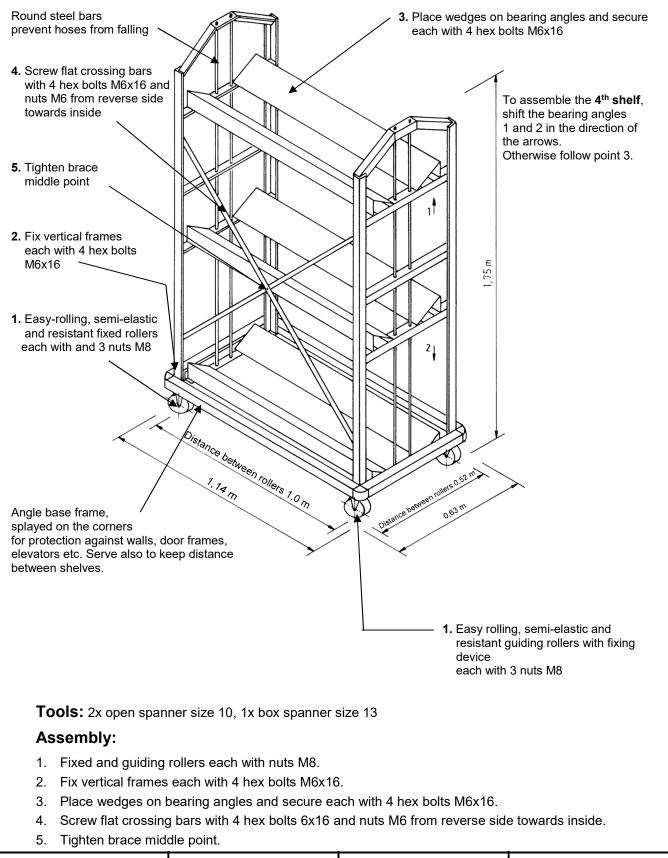

## Fire hose storage shelf "Exclusiv" type P7-SRE

Smart stackable construction with 3 (or 4) shelves for 23 to 31 lengths of 70-mm fire hoses, or 32 to 43 lengths of 45-mm fire hoses. Easy and secure manoeuvring. High-stability angles and frame completely galvanised. Colour coating optional.